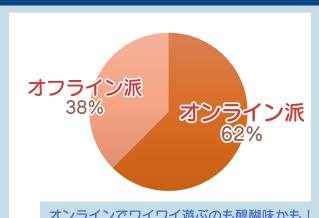

### あなたがこの冬目標とする 1日のプレイ時間は?

ゲームするならオンライン派? オフライン派?

オンラインでワイワイ遊ぶのも醍醐味かも!

Xbox Game Passのような ゲームのサブスク加入してる?

ゲームのサブスク、あなたが選ぶ ポイントはどれに近い?