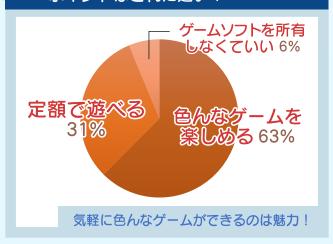

### あなたがこの冬目標とする 1日のプレイ時間は?

ゲームするならオンライン派? オフライン派?

オンラインでワイワイ遊ぶのも醍醐味かも!

Xbox Game Passのような ゲームのサブスク加入してる?

ゲームのサブスク、あなたが選ぶ ポイントはどれに近い?