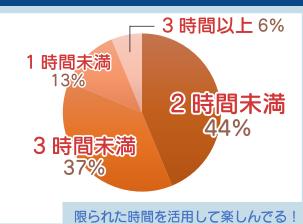

### あなたがこの冬目標とする 1日のプレイ時間は?

ゲームするならオンライン派? オフライン派?

オンラインでワイワイ遊ぶのも醍醐味かも!

Xbox Game Passのような ゲームのサブスク加入してる?

ゲームのサブスク、あなたが選ぶ ポイントはどれに近い?