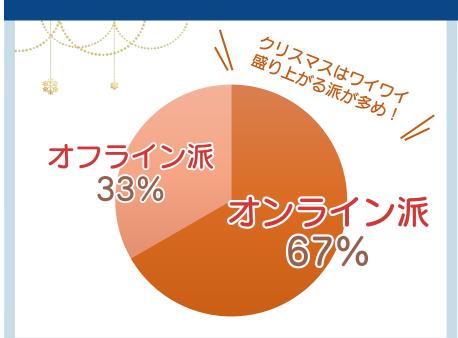

### あなたがこの冬目標とする 1日のプレイ時間は?

ゲームするならオンライン派? オフライン派?

オンラインでワイワイ遊ぶのも醍醐味かも!

Xbox Game Passのような ゲームのサブスク加入してる?

ゲームのサブスク、あなたが選ぶ ポイントはどれに近い?