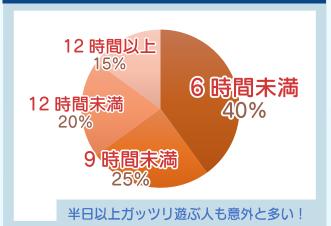

### あなたがこの冬目標とする 1日のプレイ時間は?

ゲームするならオンライン派? オフライン派?

オンラインでワイワイ遊ぶのも醍醐味かも!

Xbox Game Passのような ゲームのサブスク加入してる?

ゲームのサブスク、あなたが選ぶ ポイントはどれに近い?