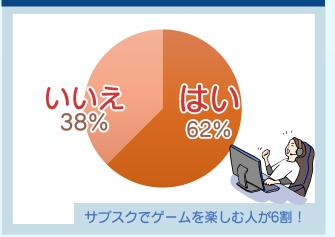

### あなたがこの冬目標とする 1日のプレイ時間は?

ゲームするならオンライン派? オフライン派?

オンラインでワイワイ遊ぶのも醍醐味かも!

Xbox Game Passのような ゲームのサブスク加入してる?

ゲームのサブスク、あなたが選ぶ ポイントはどれに近い?